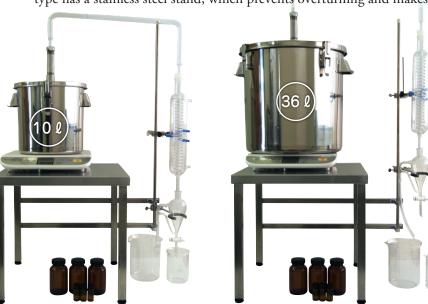

# PureStiller: The Newest Herb Distiller convenient and saled

Our "PureStiller" has been very popular among aroma schools, herb farms, universities, and research organizations. All "PureStiller" series products have oil separators, which can separate oil and water automatically. Also the standard type has a stainless steel stand, which prevents overturning and makes distilling safer.

|                     | PureStiller Lite                                | PureStiller HC/S                                 | PureStiller HC/M                                                            | PureStiller HC/L                                                            |
|---------------------|-------------------------------------------------|--------------------------------------------------|-----------------------------------------------------------------------------|-----------------------------------------------------------------------------|
| Type                | All glass Type                                  | Stainless steel Pot Type                         | Stainless steel Pot Type                                                    | Stainless steel Pot Type                                                    |
| Model Number        | K-HJ200(OilSP)                                  | SHJK10L(HC)TB                                    | SHJK25L(HC)TB                                                               | SHJK36L(HC)TB                                                               |
| Pot Capacity        | Approx.2L                                       | Approx.10L                                       | Approx.25L                                                                  | Approx.36L                                                                  |
| Amount of herb      | Approx.200g~300g                                | Approx.1300g~1500g                               | Approx.3000g                                                                | Approx.5000g                                                                |
| Water               | 200ml~500ml                                     | 1300ml~2000ml                                    | 1300ml~2000ml (Almost double concentration; Depends on the amount of herb.) | 1300ml~2000ml (Almost double concentration; Depends on the amount of herb.) |
| Oil (1% conversion) | Approx.1ml                                      | 7∼12ml                                           | 15ml~28ml                                                                   | 20ml~60ml                                                                   |
| Heat Source         | Electric stove (supplied)                       | IH heater (supplied)                             | IH heater (supplied)                                                        | IH heater (supplied)                                                        |
| Price               | ¥ 77,000 (tax and shipping charge not included) | ¥ 142,000 (tax and shipping charge not included) | ¥ 164,000 (tax and shipping charge not included)                            | ¥ 174,000 (tax and shipping charge not included)                            |