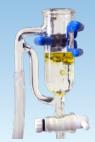

### **Convenient "Oil Separator"**

With conventional separation funnels, the liquid may overflow during the distillation. But by using the oil separator, the oil stays inside and the water is discharged through the bypass tube, which enables automatic separation.